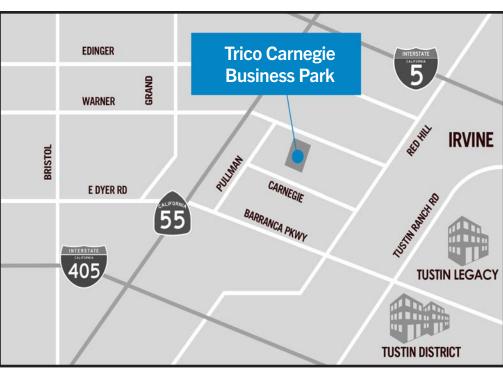

### **SITE HIGHLIGHTS:**

- Business Park Environment
- Excellent Access to the 55, 405, & 5 Freeways
- Retail & Restaurant Amenities Nearby
- Professional Property Management
- Zoning: M1 Light Industrial