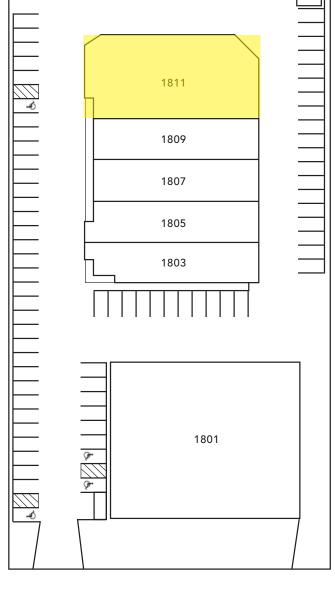

# 1811 Carnegie Ave. Santa Ana, CA 92705

5,600 SF Industrial Unit

### 1811 Carnegie Ave. Santa Ana, CA 92705

5,600 SF Industrial Unit