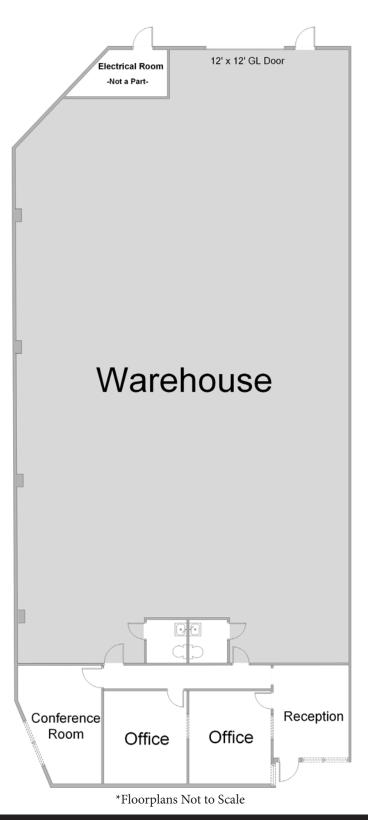

#### **UNIT FEATURES:**

- Reception + Two Private Offices
- Conference Room
- Two Restrooms
- 12' x 12' Ground Level Door
- 14' Clearance
- Corner Unit

#### **Unit Features**

-47-Power: 200A | 120/240

Clearance Height: 14'

Ground Level Doors: One 12'x12'

Carnegie Avenue