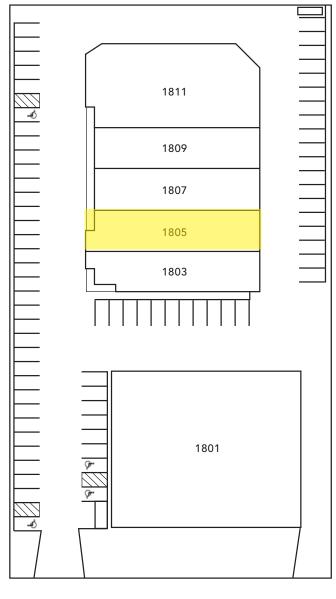

# 1805 Carnegie Ave. Santa Ana, CA 92705

2,900 SF Industrial Unit

This information has been furnished from sources which we deem reliable; however, we do not guarantee its accuracy and assume no liability. Do not rely on any of the information contained herein without verifying it yourself directly with the listing broker or owner.

## 1805 Carnegie Ave. Santa Ana, CA 92705

2,900 SF Industrial Unit