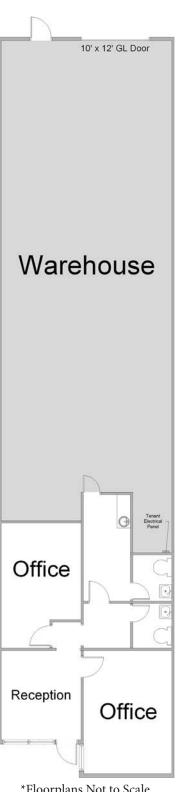

### **UNIT FEATURES:**

- Reception + 2 Private Offices
- Kitchenette
- Two Restrooms
- 10' x 12' Ground Level Warehouse
  Door
- 14' Warehouse Clearance

#### **Unit Features**

-47-Power: 100A | 120/240

Clearance Height: 14'

Ground Level Doors: One 10'x12'

Carnegie Avenue

\*Floorplans Not to Scale