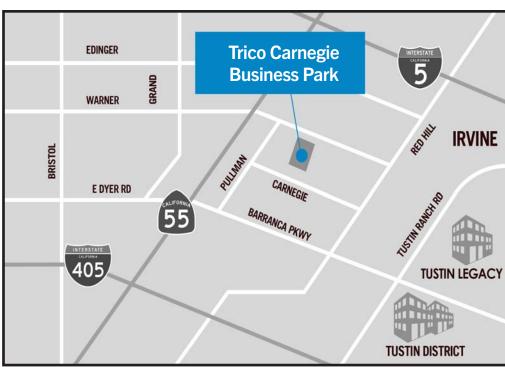

### **SITE HIGHLIGHTS:**

- Business Park Environment
- Professional Property Management
- Excellent Access to the 55, 405, and 5 Freeways
- Adjacent to The District at
  Tustin Legacy
- •Zoning: M1 Light Industrial

# 1805 Carnegie Ave. Santa Ana, CA 92705

2,900 SF Industrial Unit

This information has been furnished from sources which we deem reliable; however, we do not guarantee its accuracy and assume no liability. Do not rely on any of the information contained herein without verifying it yourself directly with the listing broker or owner.

## 1805 Carnegie Ave. Santa Ana, CA 92705

2,900 SF Industrial Unit