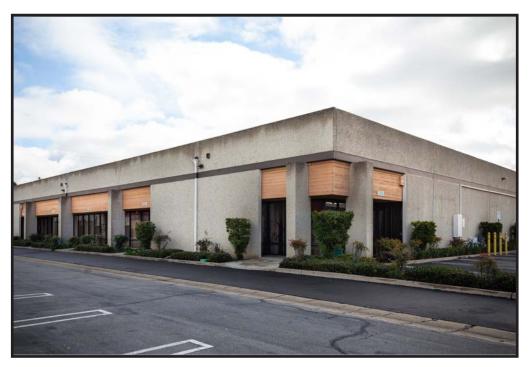

# 1805 Carnegie Ave. Santa Ana, CA 92705

2,900 SF Industrial Unit

This information has been furnished from sources which we deem reliable; however, we do not guarantee its accuracy and assume no liability. Do not rely on any of the information contained herein without verifying it yourself directly with the listing broker or owner.

## 1805 Carnegie Ave. Santa Ana, CA 92705

2,900 SF Industrial Unit