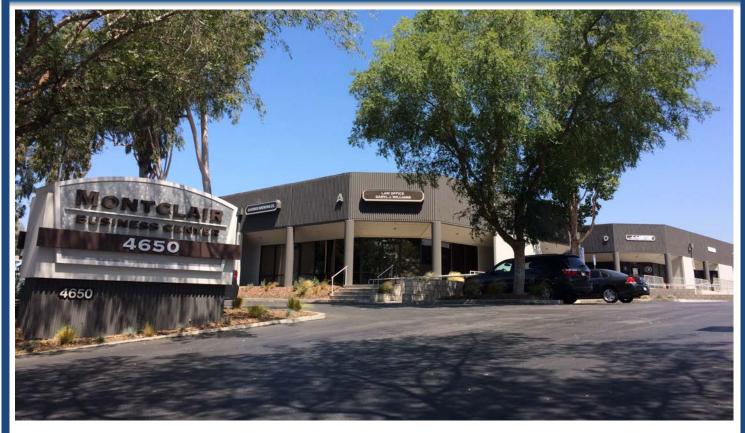

# **Montclair Business Center**

4650 Arrow Highway, Montclair CA 91763

### AVAILABLE FOR LEASE

### Office & Industrial Space

#### **Business Center Features**:

- > Arrow Highway Signage and Identity
- Ground Level Roll-Up Doors
- High End Building Design
- Easy Access to 10 & 210 Freeway
- High Speed Internet Available
- 24 Hour Access
- Separately Metered Electric