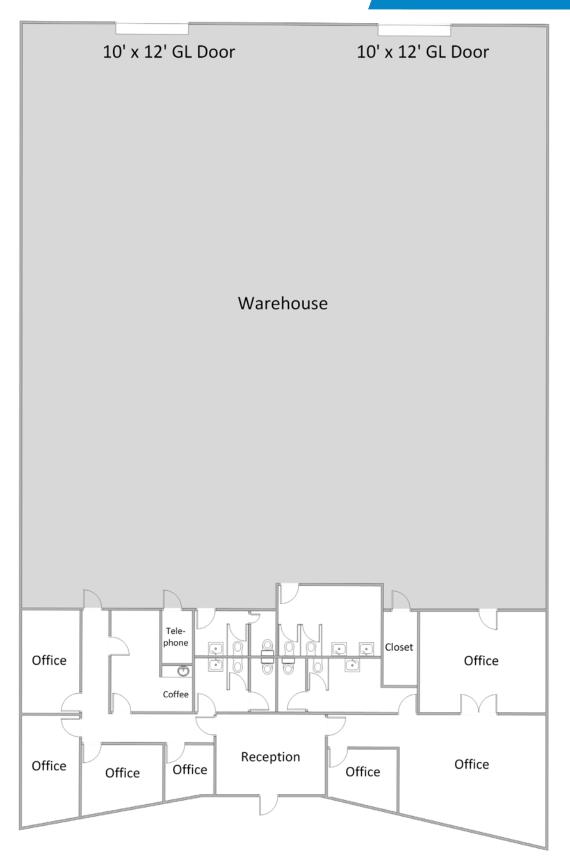

### **OFFICE FEATURES:**

- 3,700 Square Feet
- Heated Air Conditioned

#### WAREHOUSE FEATURES:

- 12,000 Square Feet
- 1,200 AMPs, 277/408 Volt, 3 Phase Power
- Two 12'x12' Ground Level Door
- 14' Clearance
- Upgraded Lighting

### **OTHER FEATURES:**

- Fenced Yard Approx 23,000 Square Feet
- 63 Car Parking
- 4 Restrooms
- Exterior Security Lighting
- Excellent Freeway Access
- 5 Minutes to OC Airport