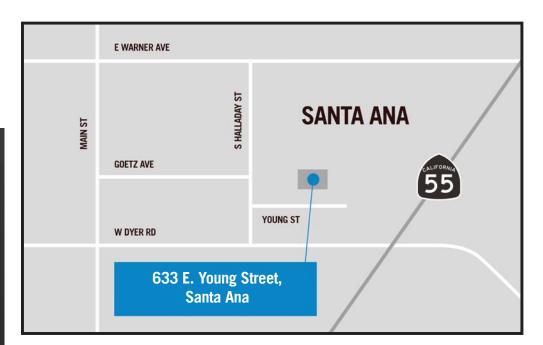

## 633 East Young Street, Santa Ana

This information has been furnished from sources which we deem reliable; however, we do not guarantee its accuracy and assume no liability. Do not rely on any of the information contained herein without veryfying it yourself directly with the listing broker or owner.

### **OTHER FEATURES:**

- Fenced Yard Approx 23,000 Square Feet
- 63 Car Parking
- 4 Restrooms
- Exterior Security Lighting
- Excellent Freeway Access
- 5 Minutes to OC Airport