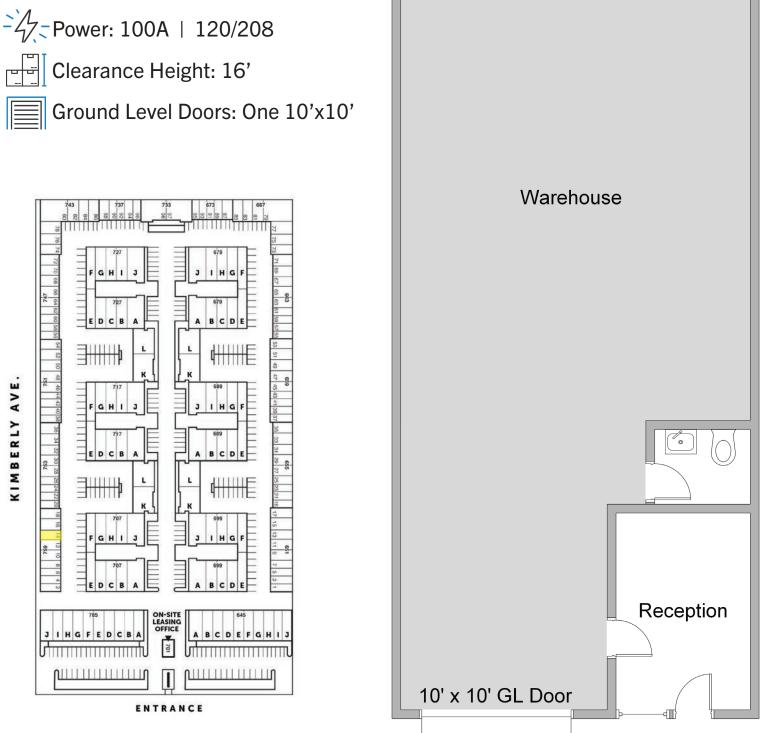

### **Unit Features**

\*Floorplans Not to Scale

JOHN PAK john@tricorealty.com License #01483069 714-751-4420 TricoRealty.com License #00342120

## SITE HIGHLIGHTS:

- 24 Hour Access
- Drive Around Building
- 53' Foot Truck Access
- Excellent Access to 55, 57, & 91 Freeways
- Various Sizes Available: 600 SF to 2,000 SF
- Onsite Management
- Security Cameras on All Access
  Points
- Some Offices have HVAC