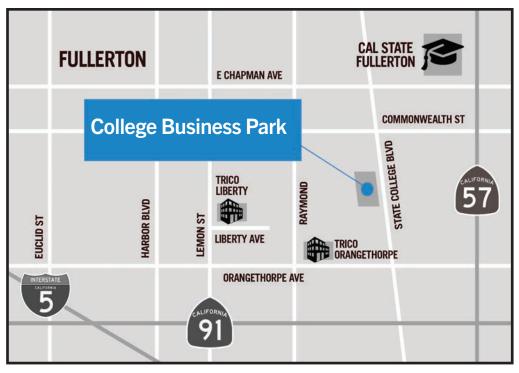

## **FOR** 759 S. State College Blvd., Unit 14 Fullerton, CA

# LEASE 815 SF Industrial Unit

This information has been furnished from sources which we deem reliable; however, we do not guarantee its accuracy and assume no liability. Do not rely on any of the information contained herein without verifying it yourself directly with the listing broker or owner.