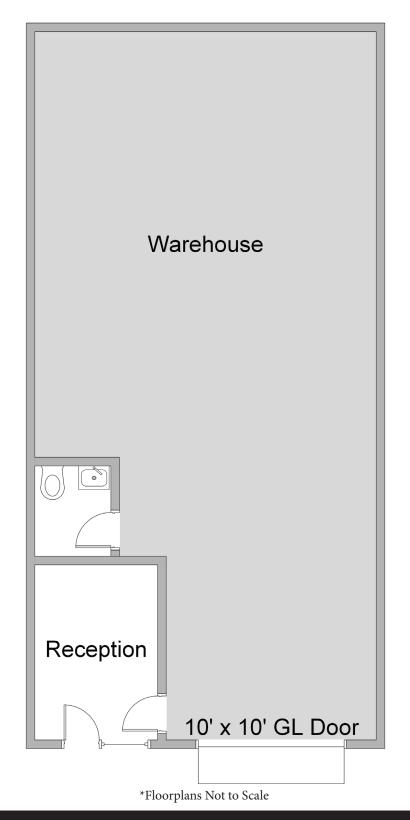

### **Unit Features**

-4-Power: 100A | 120/208

Clearance Height: 16'

Ground Level Doors: One 10'x10'