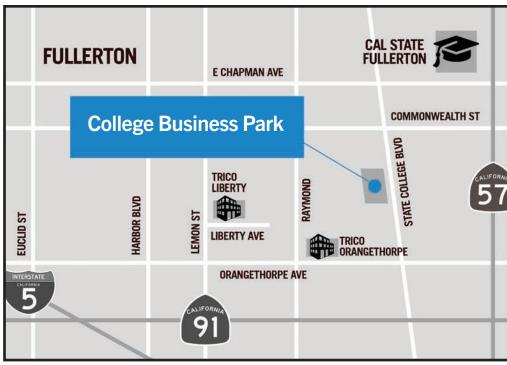

### **SITE HIGHLIGHTS:**

- 24 Hour Access
- Drive Around Building
- 53' Foot Truck Access
- Excellent Access to 55, 57, & 91 Freeways
- Various Sizes Available: 600 SF to 2,000 SF
- Onsite Management
- Security Cameras on All Access **Points**
- Some Offices have HVAC