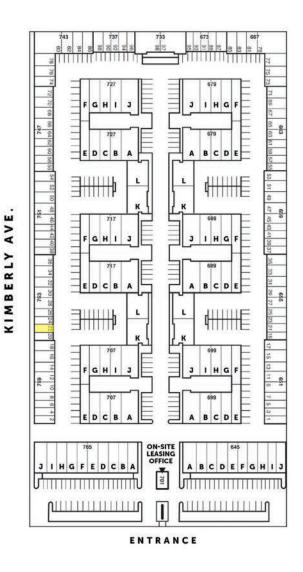

## FOR 753 S. State College Blvd., Unit 22 Fullerton, CA

FOR 753 S. State College Blvd., Unit 22 Fullerton, CA