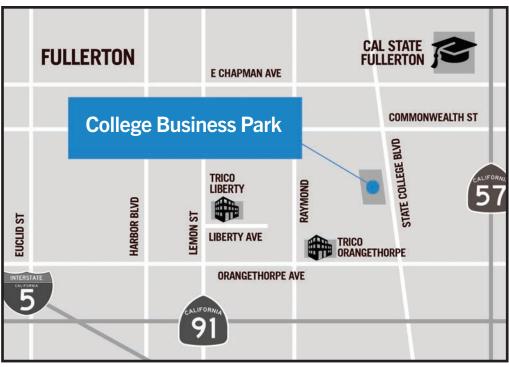

## FOR 753 S. State College Blvd., Unit 22 Fullerton, CA

FOR 753 S. State College Blvd., Unit 22 Fullerton, CA

### **SITE HIGHLIGHTS:**

- 24 Hour Access
- Drive Around Building
- 53' Foot Truck Access
- Excellent Access to 55, 57, & 91 Freeways
- Various Sizes Available: 600 SF to 2,000 SF
- Onsite Management
- Security Cameras on All Access **Points**
- Some Offices have HVAC