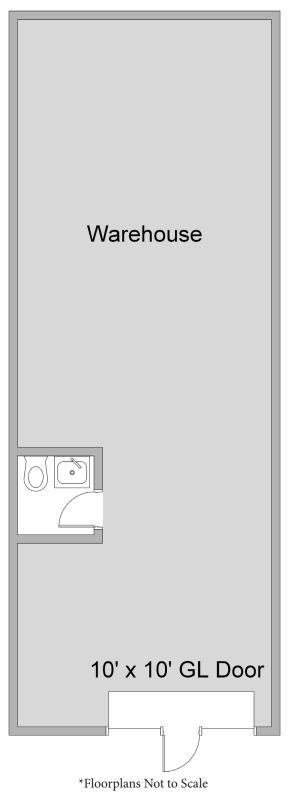

### 600 SF Industrial Unit

### **Unit Features**

-47-Power: 100A | 120/208

Clearance Height: 16'

Ground Level Doors: One 10'x10'