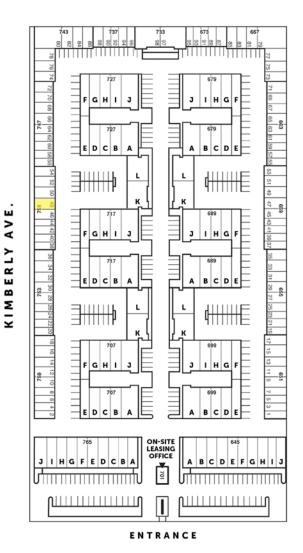

cess
- Excellent Access to 55, 57, & 91 Freeways
- Various Sizes Available: 600 SF to 2,000 SF
- Onsite Management
- Security Cameras on All Access **Points**
- Some Offices have HVAC

**JOHN PAK** 

john@tricorealty.com License #01483069

## FOR 751 S. State College Blvd., Unit 48 Fullerton, CA

# LEASE 820 SF Industrial Unit





This information has been furnished from sources which we deem reliable; however, we do not guarantee its accuracy and assume no liability. Do not rely on any of the information contained herein without verifying it yourself directly with the listing broker or owner.



## FOR 751 S. State College Blvd., Unit 48 Fullerton, CA

# LEASE 820 SF Industrial Unit

### **Unit Features**

-4-Power: 100A | 120/208

Clearance Height: 16'

Ground Level Doors: One 10'x10'