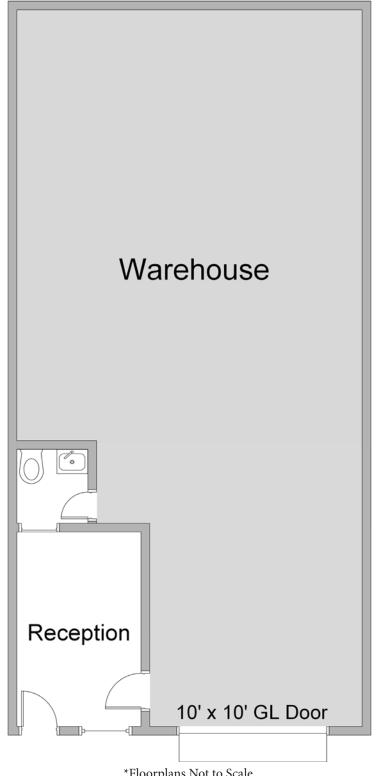

# LEASE 820 SF Industrial Unit

This information has been furnished from sources which we deem reliable; however, we do not guarantee its accuracy and assume no liability. Do not rely on any of the information contained herein without verifying it yourself directly with the listing broker or owner.

# LEASE 820 SF Industrial Unit

### **Unit Features**

-4-Power: 100A | 120/208

Clearance Height: 16'

Ground Level Doors: One 10'x10'