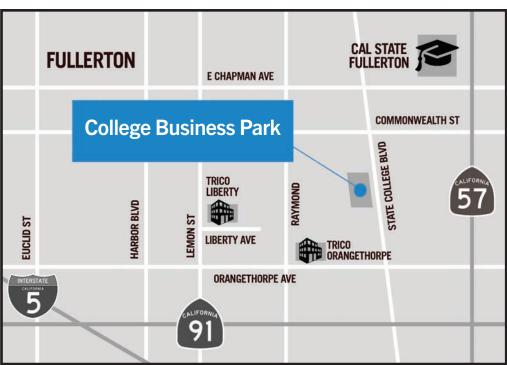

### **SITE HIGHLIGHTS:**

- 24 Hour Access
- Drive Around Building
- 53' Foot Truck Access
- Excellent Access to 55, 57, & 91 Freeways
- Various Sizes Available: 600 SF to 2,000 SF
- Onsite Management
- Security Cameras on All Access **Points**
- Some Offices have HVAC

**JOHN PAK** 

john@tricorealty.com License #01483069

## FOR 751 S. State College Blvd., Unit 48 Fullerton, CA

# LEASE 820 SF Industrial Unit





This information has been furnished from sources which we deem reliable; however, we do not guarantee its accuracy and assume no liability. Do not rely on any of the information contained herein without verifying it yourself directly with the listing broker or owner.



## FOR 751 S. State College Blvd., Unit 48 Fullerton, CA

# LEASE 820 SF Industrial Unit

### **Unit Features**

-4-Power: 100A | 120/208

Clearance Height: 16'

Ground Level Doors: One 10'x10'