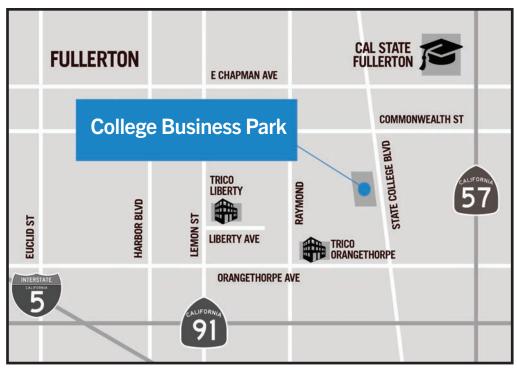

# FOR717 S. State College Blvd., Unit B<br/>Fullerton, CALEASE1,200 SF Industrial Unit

This information has been furnished from sources which we deem reliable; however, we do not guarantee its accuracy and assume no liability. Do not rely on any of the information contained herein without verifying it yourself directly with the listing broker or owner.

#### FOR 717 S. State College Blvd., Unit B **Fullerton, CA**