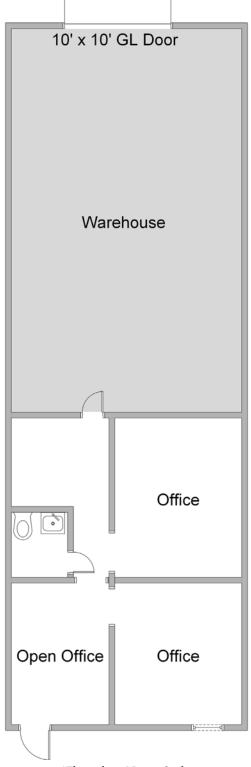

#### **Unit Features**

Clearance Height: 16'

Ground Level Doors: One 10'x10'

\*Floorplans Not to Scale

714-751-4420 TricoRealty.com License #00342120