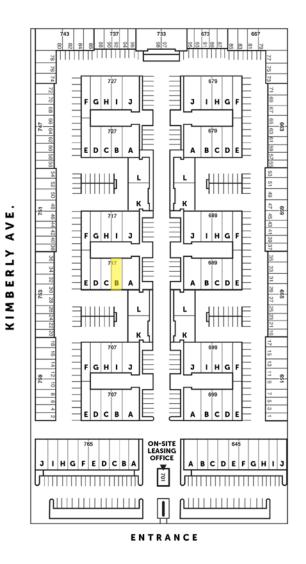

# FOR717 S. State College Blvd., Unit B<br/>Fullerton, CALEASE1,200 SF Industrial Unit

This information has been furnished from sources which we deem reliable; however, we do not guarantee its accuracy and assume no liability. Do not rely on any of the information contained herein without verifying it yourself directly with the listing broker or owner.

#### FOR 717 S. State College Blvd., Unit B **Fullerton, CA**