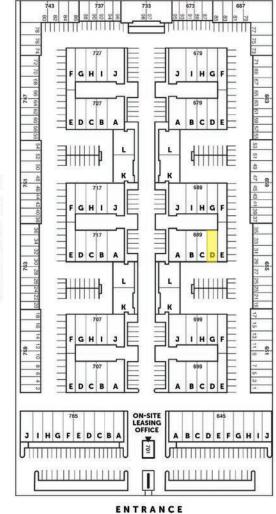

## FOR 689 S. State College Blvd., Unit D Fullerton, CA LEASE 1,200 SF Industrial Unit

This information has been furnished from sources which we deem reliable; however, we do not guarantee its accuracy and assume no liability. Do not rely on any of the information contained herein without verifying it yourself directly with the listing broker or owner.