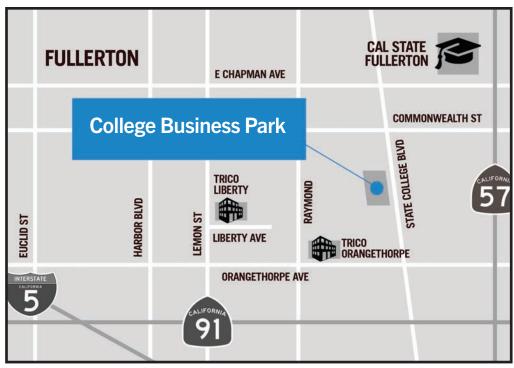

## FOR 689 S. State College Blvd., Unit D Fullerton, CA LEASE 1,200 SF Industrial Unit

This information has been furnished from sources which we deem reliable; however, we do not guarantee its accuracy and assume no liability. Do not rely on any of the information contained herein without verifying it yourself directly with the listing broker or owner.