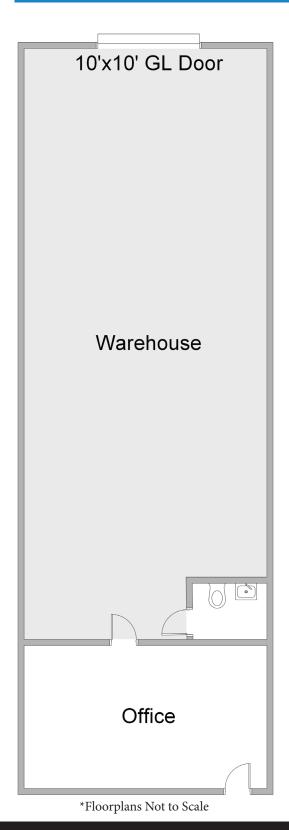

### **UNIT FEATURES:**

- Office has HVAC
- LVP in office

### **Unit Features**

Clearance Height: 16'

Ground Level Doors: One 10'x10'

714-751-4420 TricoRealty.com License #00342120