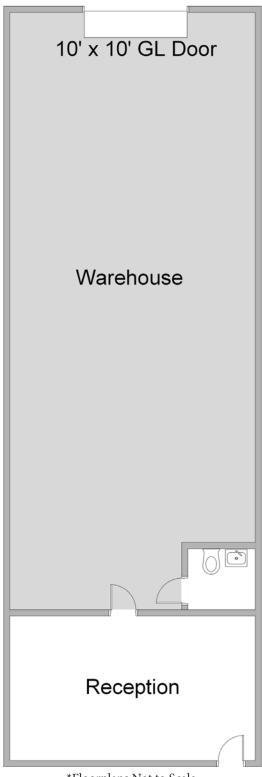

## **Unit Features**

- 7- Power: 100A | 120/208

Clearance Height: 16'

Ground Level Doors: One 10'x10'

\*Floorplans Not to Scale

714-751-4420 TricoRealty.com License #00342120

JOHN PAK john@tricorealty.com License #01483069