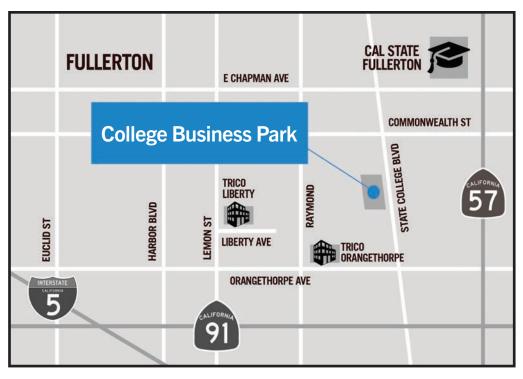

# FOR 689 S. State College Blvd., Unit B Fullerton, CA LEASE 1,200 SF Industrial Unit

This information has been furnished from sources which we deem reliable; however, we do not guarantee its accuracy and assume no liability. Do not rely on any of the information contained herein without verifying it yourself directly with the listing broker or owner.