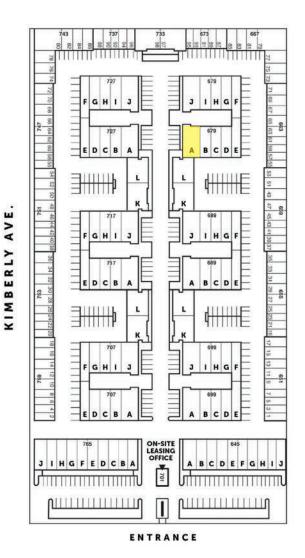

## 679 S. State College Blvd., Unit A **FOR** Fullerton, CA

LEASE 2,134 SF Industrial Unit

This information has been furnished from sources which we deem reliable; however, we do not guarantee its accuracy and assume no liability. Do not rely on any of the information contained herein without verifying it yourself directly with the listing broker or owner.

## 679 S. State College Blvd., Unit A Fullerton, CA

## LEASE 2,134 SF Industrial Unit