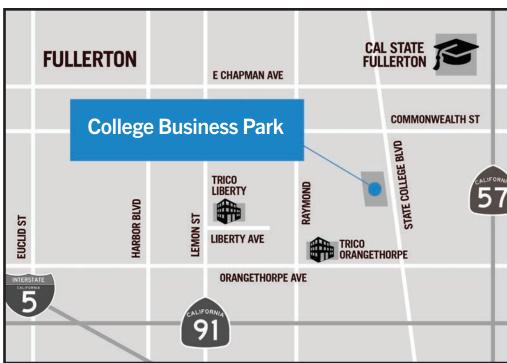

### **SITE HIGHLIGHTS:**

- 24 Hour Access
- Drive Around Building
- 53' Foot Truck Access
- Excellent Access to 55, 57, & 91 Freeways
- Various Sizes Available: 600 SF to 2,000 SF
- Onsite Management
- Security Cameras on All Access **Points**
- Some Offices have HVAC