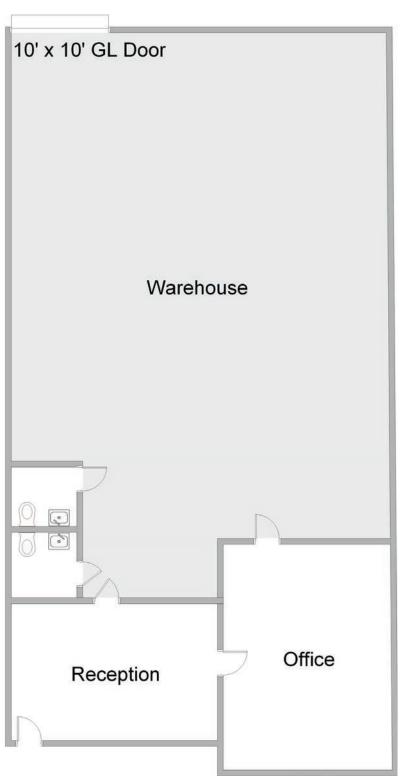

#### **UNIT FEATURES:**

- HVAC in both offices
- LVP Flooring

#### **Unit Features**

-47-Power: 100A | 120/208

Clearance Height: 16'

Ground Level Doors: One 10'x10'

\*Floorplans Not to Scale