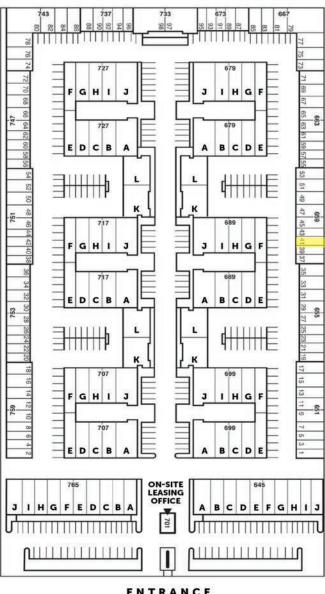

### FOR 659 S. State College Blvd., Unit 41 Fullerton, CA

FOR 659 S. State College Blvd., Unit 41 Fullerton, CA

### **Unit Features**

-47-Power: 100A | 120/208

Clearance Height: 16'

KIMBERLY AVE

Ground Level Doors: One 10'x10'