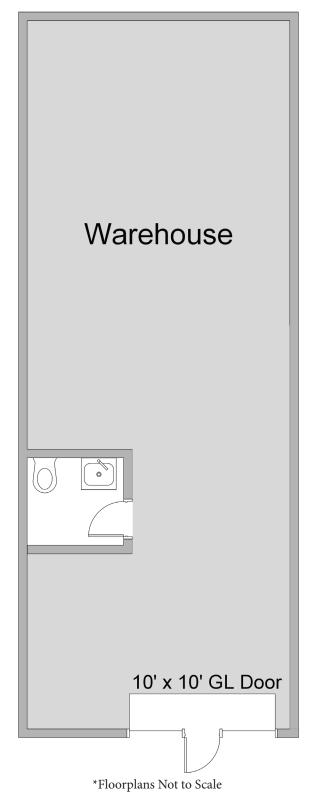

### **Unit Features**

-47-Power: 100A | 120/208

Clearance Height: 16'

KIMBERLY AVE

Ground Level Doors: One 10'x10'