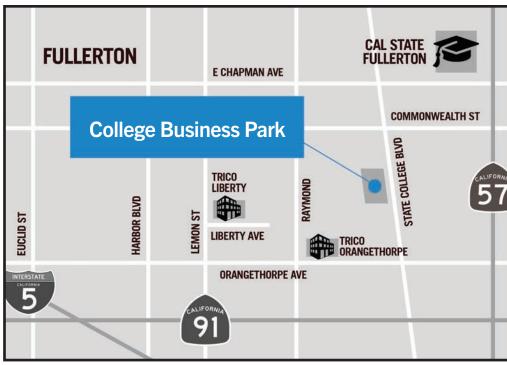

### **SITE HIGHLIGHTS:**

- 24 Hour Access
- Drive Around Building
- 53' Foot Truck Access
- Excellent Access to 55, 57, & 91 Freeways
- Various Sizes Available: 600 SF to 2.000 SF
- Onsite Management
- Security Cameras on All Access **Points**
- Some Offices have HVAC

### FOR 659 S. State College Blvd., Unit 41 Fullerton, CA

FOR 659 S. State College Blvd., Unit 41 Fullerton, CA