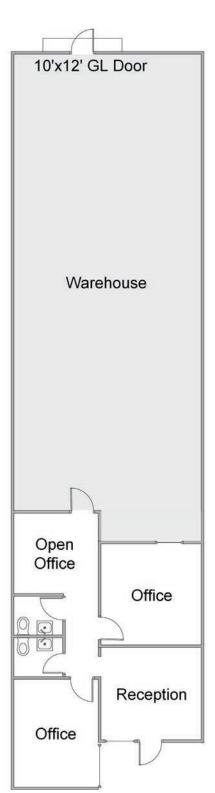

## **UNIT FEATURES:**

- Two Private Offices
- LED Lighting
- High Ceilings
- Two Restrooms
- 17' Warehouse Clearance
- 10'x12' Grade Level Warehouse Door

## **Unit Features**

Clearance Height: 17'

FOR

**Poplar Street** 

### **ERIN GARNER**

erin@tricorealty.com License #02228139

DAVID KLING david@tricorealty.com License #01965659

\*Floorplans Not to Scale

714-751-4420 TricoRealty.com License #00342120