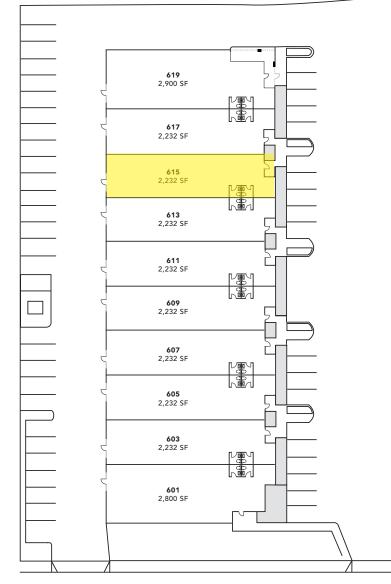

# FOR615 N. Poplar St.<br/>Anaheim, CALEASE2,232 SF Industrial Unit

This information has been furnished from sources which we deem reliable; however, we do not guarantee its accuracy and assume no liability. Do not rely on any of the information contained herein without verifying it yourself directly with the listing broker or owner.

# 615 N. Poplar St. Anaheim, CA LEASE 2,232 SF Industrial Unit