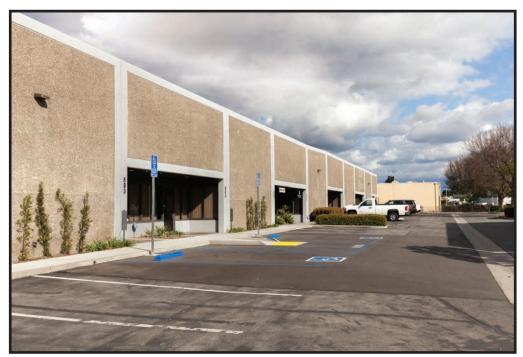

# FOR615 N. Poplar St.<br/>Anaheim, CALEASE2,232 SF Industrial Unit

This information has been furnished from sources which we deem reliable; however, we do not guarantee its accuracy and assume no liability. Do not rely on any of the information contained herein without verifying it yourself directly with the listing broker or owner.

# 615 N. Poplar St. Anaheim, CA LEASE 2,232 SF Industrial Unit