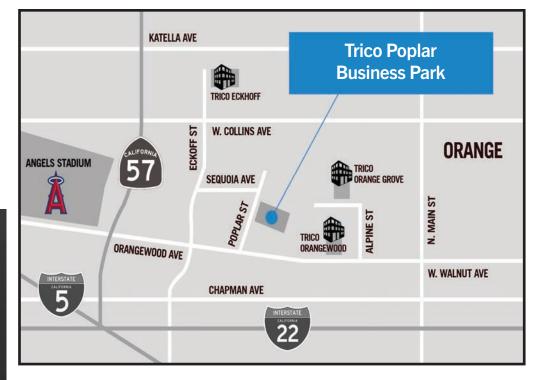

# SITE HIGHLIGHTS:

- Business Park Environment
- Professional Property Management
- Premier Orange County Location
- Excellent Access to 57, 5 & 22 Freeways
- Drive Around Building
- M-1 Zone
- Parking Ratio 2:1,000