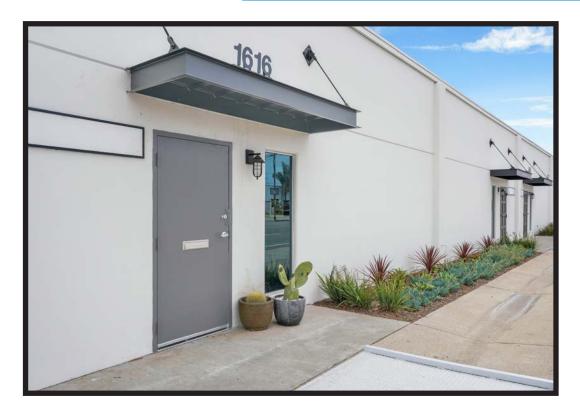

## **FOR LEASE**

### • 1,320 Square Foot Units

# **FEATURES:**

- 240 Sq. Ft. Office
- One (1) Restroom
- Close to PCH & 55 Fwy

#### **WAREHOUSE FEATURES:**

- One 10'x10' Overhead Door
- 100 Amps / 3 Phase Power
- 12' Clearance
- LED Lighting