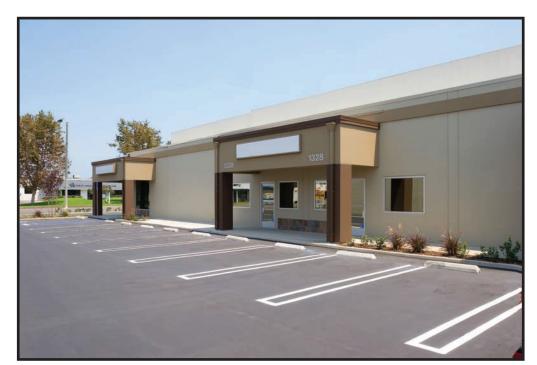

# FOR1326 E. Orangethorpe Ave.<br/>Fullerton, CALEASE1,200 SF Industrial Unit

This information has been furnished from sources which we deem reliable; however, we do not guarantee its accuracy and assume no liability. Do not rely on any of the information contained herein without verifying it yourself directly with the listing broker or owner.

# 1326 E. Orangethorpe Ave. Fullerton, CA

1,200 SF Industrial Unit