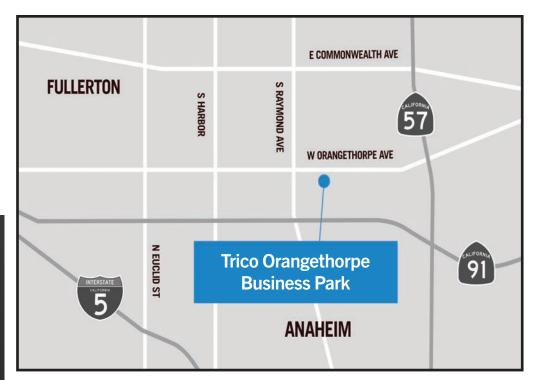

# SITE HIGHLIGHTS:

- Pylon Signage Available
- Clean Well Maintained Park
- Street Frontage on Orangethorpe
- Close to 91 and 57 Freeways