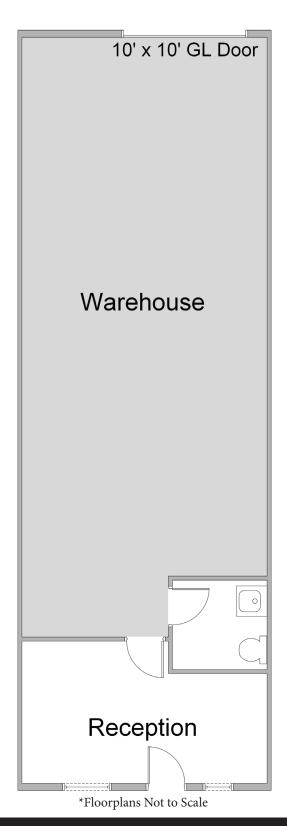

# **UNIT FEATURES:**

- 100% HVAC in Office
- LED Lights in Warehouse and Office
- LVP Flooring in Office

# **Unit Features**

Clearance Height: 15'

Ground Level Doors: One 10'x10'

FOR

**LEASE** 

714-751-4420 TricoRealty.com License #00342120

JOHN PAK john@tricorealty.com License #01483069