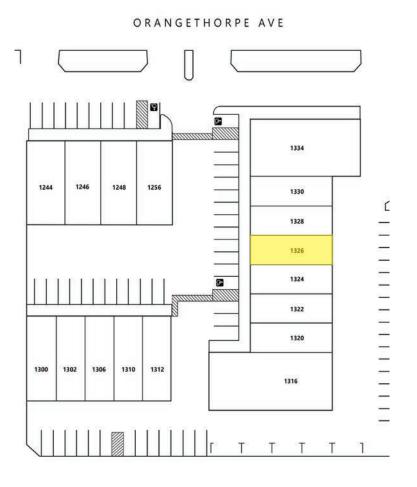

- 100% HVAC in Office
- LED Lights in Warehouse and Office
- LVP Flooring in Office

### FOR FURTHER DETAILS:

JOHN PAK john@tricorealty.com License #01483069

# FOR1326 E. Orangethorpe Ave.<br/>Fullerton, CALEASE1,200 SF Industrial Unit





This information has been furnished from sources which we deem reliable; however, we do not guarantee its accuracy and assume no liability. Do not rely on any of the information contained herein without verifying it yourself directly with the listing broker or owner.

#### **Trico Realty, Inc.** License #00342120

3100-A Pullman Street Costa Mesa, CA 92626 714-751-4420 TricoRealty.com



# 1326 E. Orangethorpe Ave. Fullerton, CA

1,200 SF Industrial Unit

# **Unit Features**



Clearance Height: 15'

Ground Level Doors: One 10'x10'

FOR

**LEASE** 





714-751-4420 TricoRealty.com License #00342120

JOHN PAK john@tricorealty.com License #01483069