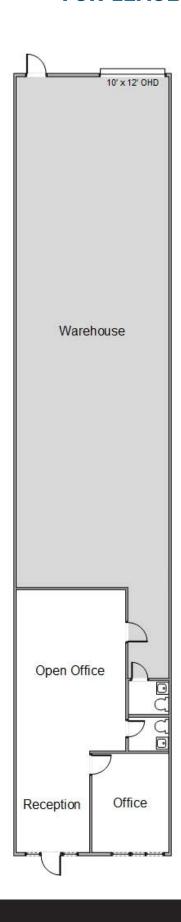

# 2,900 SF Industrial Unit

#### **OFFICE FEATURES:**

- Central HVAC
- Upgraded Flooring
- LED Lighting

### **WAREHOUSE FEATURES:**

- 100 Amps of Power
- LED Lighting
- 16 Ft. Clearance
- 10' X 12' Overhead Door
- Two Restrooms

#### OTHER FEATURES:

- Truck Door Lighting
- Close to Ocean