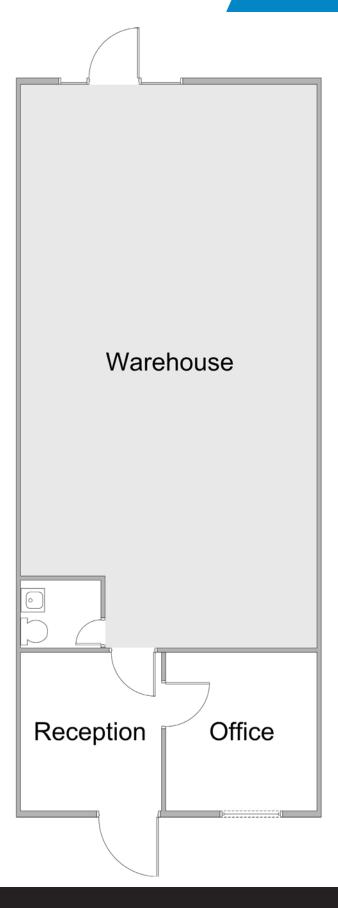

### **OFFICE FEATURES:**

- 1-12' X 12' Reception
- 1-12' X 12' Private Office
- High Speed Internet Available
- Renovated Lighting & Flooring
- One Restroom

### WAREHOUSE FEATURES:

- 100 Amps, 3 Phase Power
- Fluorescent Lighting
- 12' Clearance
- 10' X 10' Rear Overhead Door

### **OTHER FEATURES:**

Close to Ocean