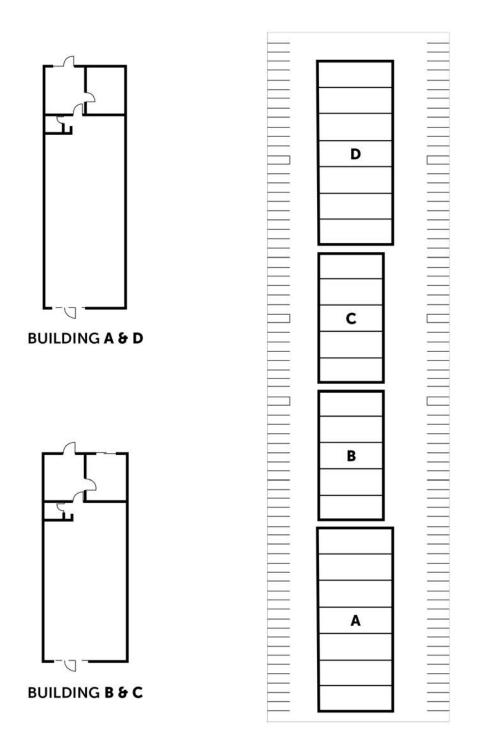

lable
- Renovated Lighting & Flooring
- One Restroom

### WAREHOUSE FEATURES:

- 100 Amps, 3 Phase Power
- Fluorescent Lighting
- 12' Clearance
- 10' X 10' Rear Overhead Door

### **OTHER FEATURES:**

Close to Ocean

# FOR FURTHER DETAILS:

DAVID KLING david@tricorealty.com License #01965659

### Trico Realty, Inc.

3100-A Pullman Street Costa Mesa, CA 92626 (714) 751-4420 • License #00342120



# 1725 Monrovia Avenue, Costa Mesa, CA 92627



This information has been furnished from sources which we deem reliable; however, we do not guarantee its accuracy and assume no liability. Do not rely on any of the information contained herein without verifying it yourself directly with the listing broker or owner.



For additional information Visit our Website at www.TricoRealty.com

# FOR LEASE



### MONROVIA STREET

#### Trico Realty, Inc.

3100-A Pullman Street Costa Mesa, CA 92626 (714) 751-4420 • License #00342120 For additional information Visit our Website at www.TricoRealty.com







#### Trico Realty, Inc.

3100-A Pullman Street Costa Mesa, CA 92626 (714) 751-4420 • License #00342120 For additional information Visit our Website at www.TricoRealty.com