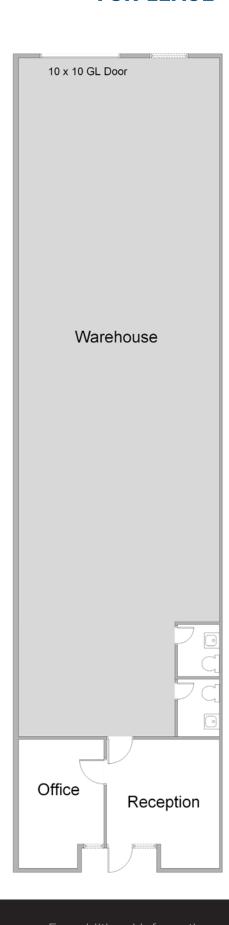

### **WAREHOUSE FEATURES:**

- 200 Amps of Power
- 12 Ft. Clearance
- 10' X 10' Overhead Door
- Two Restrooms Per Unit

#### **OFFICE FEATURES:**

- Street Front Exposure
- Approximately 400 Square Feet
- Luxury Vinyl Plank Flooring
- LED Lighting