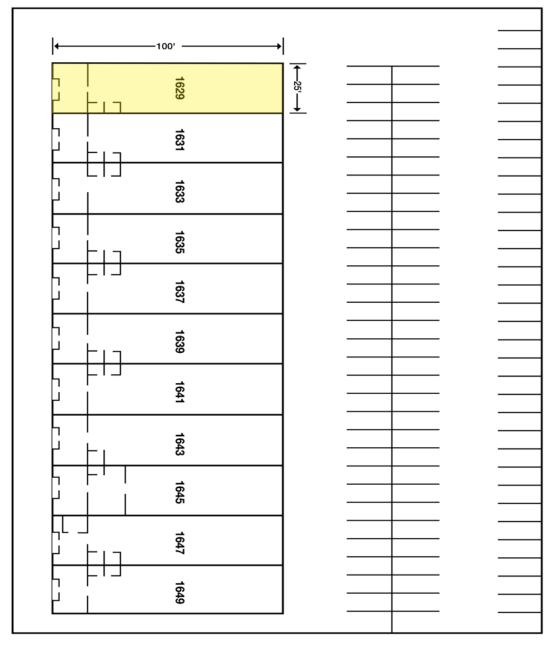

## **FEATURES:**

#### **OFFICE FEATURES:**

- Street Front Exposure
- Approximately 400 Square Feet
- Luxury Vinyl Plank Flooring
- LED Lighting

### **WAREHOUSE FEATURES:**

- 200 Amps of Power
- 12 Ft. Clearance
- 10' X 10' Overhead Door
- Two Restrooms Per Unit

#### OTHER FEATURES:

- Truck Door Lighting
- Corner Unit