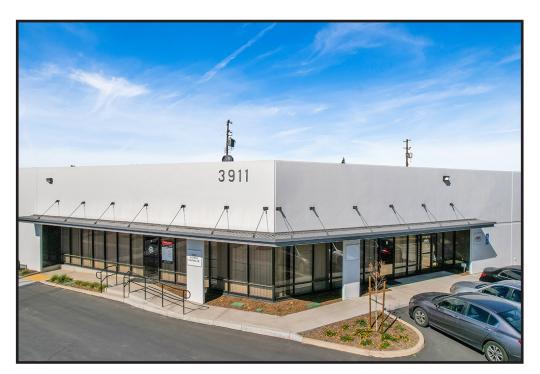

### **SITE HIGHLIGHTS:**

- Full Exterior Remodel
- Major Street Frontage
- Drive Around Building
- Sprinklered
- Exterior Security Lighting
- Freeway Close to 55, 57, & 91

#### **UNIT FEATURES:**

- HVAC in Office
- LVP Flooring in Office
- LED Lighting in Warehouse
- Back Corner Unit