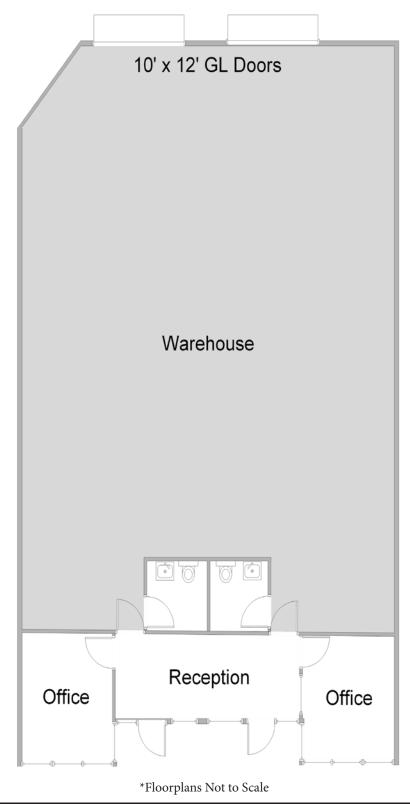

#### **Unit Features**

-47-Power: 100A | 120/208

Clearance Height: 15'

Ground Level Doors: Two 10'x12'