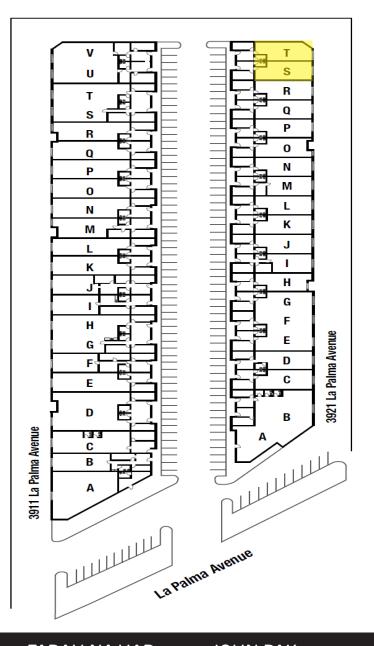

## FOR 3921 E. La Palma Ave., Unit S/T Anaheim, CA

LEASE 2,803 SF Industrial Unit

This information has been furnished from sources which we deem reliable; however, we do not guarantee its accuracy and assume no liability. Do not rely on any of the information contained herein without verifying it yourself directly with the listing broker or owner.

## 3921 E. La Palma Ave., Unit S/T Anaheim, CA

LEASE 2,803 SF Industrial Unit