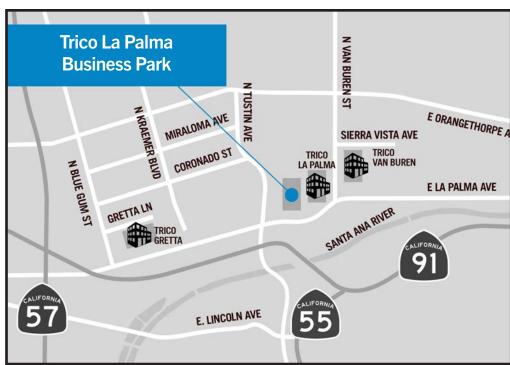

## FOR 3921 E. La Palma Ave., Unit S/T Anaheim, CA

LEASE 2,803 SF Industrial Unit

This information has been furnished from sources which we deem reliable; however, we do not guarantee its accuracy and assume no liability. Do not rely on any of the information contained herein without verifying it yourself directly with the listing broker or owner.

## 3921 E. La Palma Ave., Unit S/T Anaheim, CA

LEASE 2,803 SF Industrial Unit