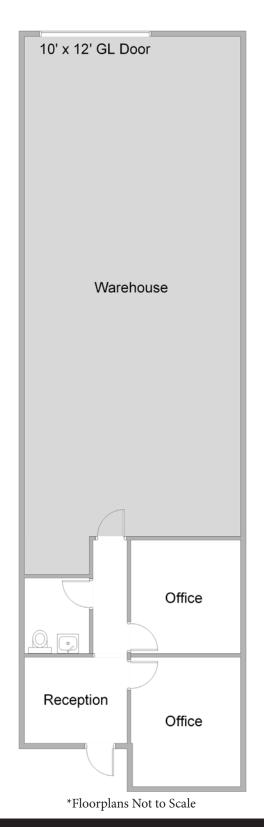

#### **Unit Features**

-47-Power: 100A | 120/208

Clearance Height: 15'

Ground Level Doors: One 10'x12'