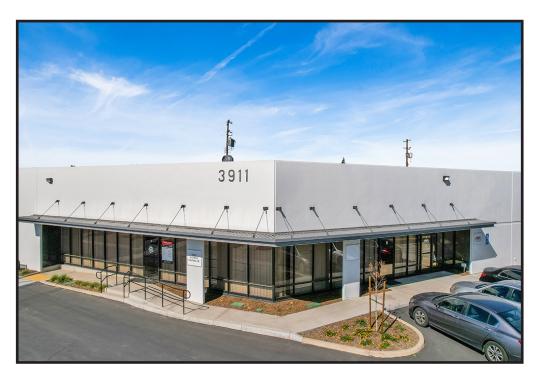

# 3921 E. La Palma Ave., Unit I Anaheim, CA

LEASE 1,540 SF Industrial Unit

This information has been furnished from sources which we deem reliable; however, we do not guarantee its accuracy and assume no liability. Do not rely on any of the information contained herein without verifying it yourself directly with the listing broker or owner.

# 3921 E. La Palma Ave., Unit I Anaheim, CA

## LEASE 1,540 SF Industrial Unit