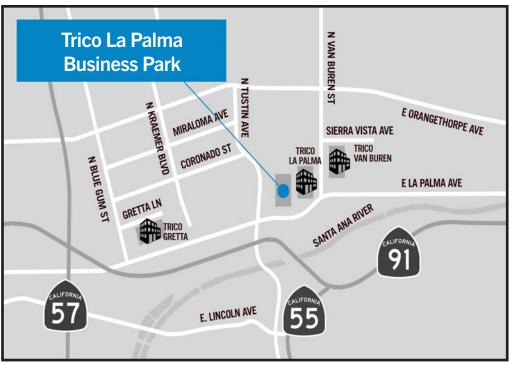

# 3921 E. La Palma Ave., Unit I Anaheim, CA

LEASE 1,540 SF Industrial Unit

This information has been furnished from sources which we deem reliable; however, we do not guarantee its accuracy and assume no liability. Do not rely on any of the information contained herein without verifying it yourself directly with the listing broker or owner.

# 3921 E. La Palma Ave., Unit I Anaheim, CA