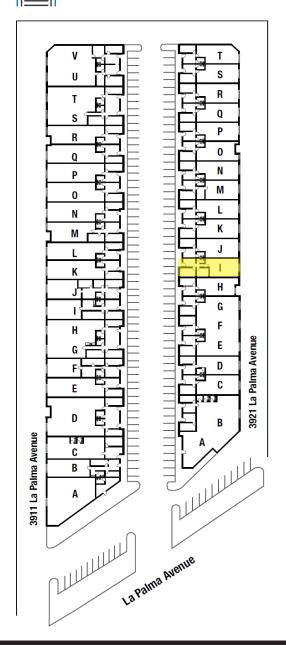

# 3921 E. La Palma Ave., Unit I Anaheim, CA

LEASE 1,540 SF Industrial Unit

This information has been furnished from sources which we deem reliable; however, we do not guarantee its accuracy and assume no liability. Do not rely on any of the information contained herein without verifying it yourself directly with the listing broker or owner.

# 3921 E. La Palma Ave., Unit I Anaheim, CA