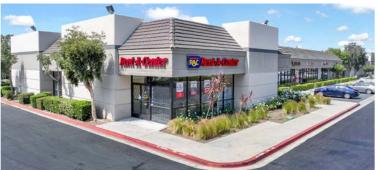

# Crown Centre

4471 Holt Blvd. Montclair. CA 91763

# Prime Retail Space ±1,280 Sq. Ft. Open Drop Ceiling Buildout