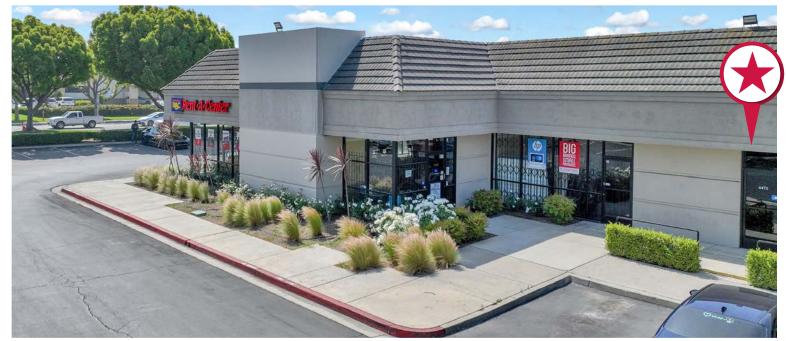

# Crown Centre

4471 Holt Blvd. Montclair. CA 91763

# Prime Retail Space ±1,280 Sq. Ft. Open Drop Ceiling Buildout

## **Subject Space Neighboring / Surrounding** Tenants

Rent-A-Center

Starbucks

**Quality Thrift Shop** 

Dollar Store

Medical Clinic

**Bridal Shop** 

**Demographics** (5 Mile Radius) Population: ±484.042 **Housing Units:** ±138,019 ±33.3 **Median Age:** 