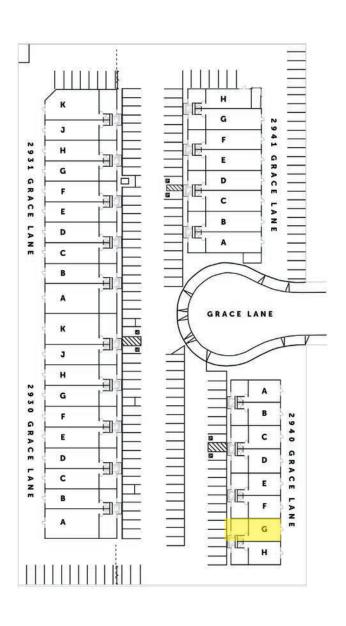

## 2940 Grace Lane, Unit G Costa Mesa, CA

1,200 SF Industrial Unit

This information has been furnished from sources which we deem reliable; however, we do not guarantee its accuracy and assume no liability. Do not rely on any of the information contained herein without verifying it yourself directly with the listing broker or owner.

### 2940 Grace Lane, Unit G Costa Mesa, CA