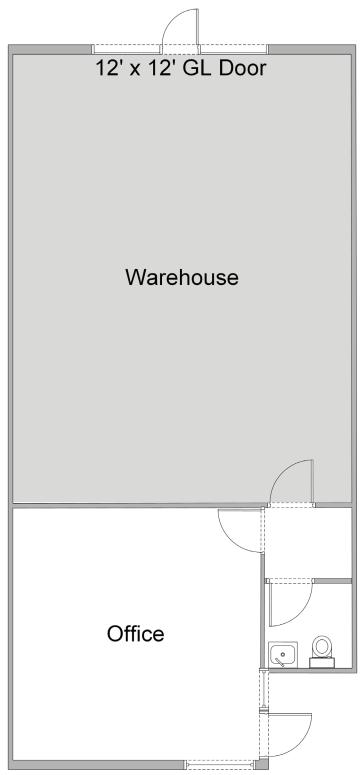

#### **UNIT FEATURES:**

- One Office, Ample Warehouse Space
- LED Lighting
- LVP Flooring (No carpet!)
- One Restroom
- 14' Warehouse Clearance
- 12'x12' Ground Level Warehouse Door

#### **Unit Features**

-47-Power: 125A | 120/240

Clearance Height: 14'

Ground Level Doors: One 12'x12'