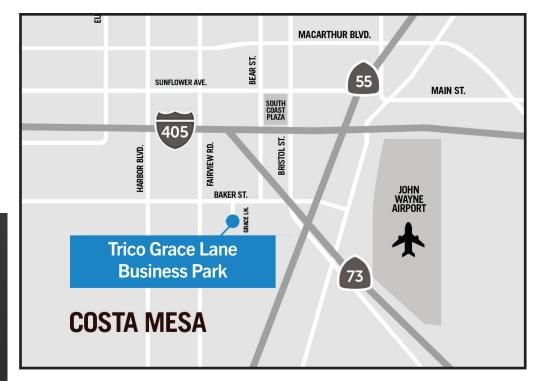

# 2930 Grace Lane, Unit E Costa Mesa, CA LEASE

## 2930 Grace Lane, Unit E Costa Mesa, CA

1,728 SF Industrial Unit

FOR

LEASE

12' x 12' GL Door Warehouse Office

\*Floorplans Not to Scale

The second

714-751-4420 TricoRealty.com License<u>#00342120</u>