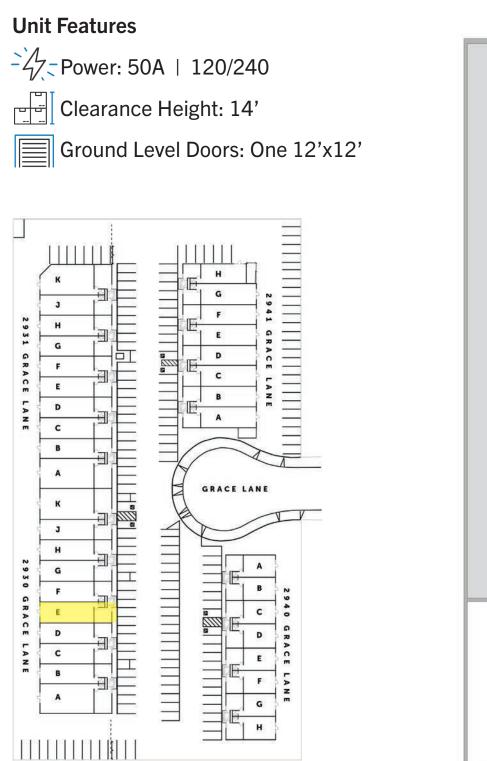

### **UNIT FEATURES:**

- One Office, Ample Wareouse Space
- LED Lighting
- LVP Flooring (No carpet!)
- Two Restrooms
- 14' Warehouse Clearance
- 12'x12' Ground Level Warehouse Door

## 2930 Grace Lane, Unit E Costa Mesa, CA

1,728 SF Industrial Unit

FOR

LEASE

12' x 12' GL Door Warehouse Office

\*Floorplans Not to Scale

The second

714-751-4420 TricoRealty.com License<u>#00342120</u>