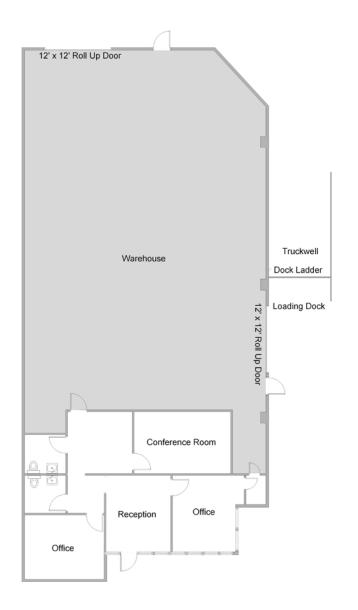

### **UNIT FEATURES:**

- Private Truck Well with Dock Loading
- Two Private Offices
- Conference Room
- Two Restrooms
- 3 Phase Power, 200 Amps, 120/208Volts
- 12' x 12' Ground Level Warehouse Door
- Fire Sprinkler System

### **Unit Features**

-47-Power: 200A | 120/208

Clearance Height: 14'

Ground Level Doors: One 12'x12'

\*Floorplans Not to Scale