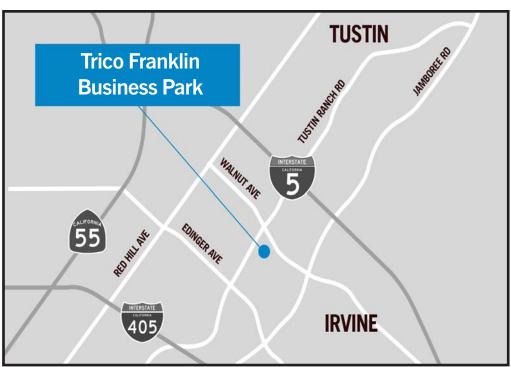

### **SITE HIGHLIGHTS:**

- Business Park Environment
- Drive Around Capability
- Professional Property Management
- Excellent Access to the 5 Freeway
- Adjacent to The Village at Tustin Legacy
- Zoning: PC IND

## 14761 Franklin Ave., Unit G Tustin, CA

LEASE 4,266 SF Industrial Unit

This information has been furnished from sources which we deem reliable; however, we do not guarantee its accuracy and assume no liability. Do not rely on any of the information contained herein without verifying it yourself directly with the listing broker or owner.

### 14761 Franklin Ave., Unit G **Tustin, CA**

LEASE 4,266 SF Industrial Unit