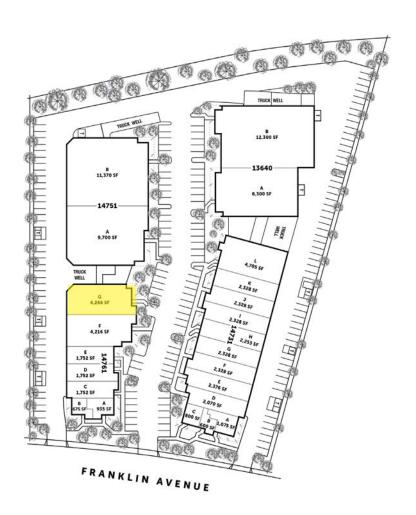

## 14761 Franklin Ave., Unit G Tustin, CA

LEASE 4,266 SF Industrial Unit

This information has been furnished from sources which we deem reliable; however, we do not guarantee its accuracy and assume no liability. Do not rely on any of the information contained herein without verifying it yourself directly with the listing broker or owner.

### 14761 Franklin Ave., Unit G **Tustin, CA**

LEASE 4,266 SF Industrial Unit