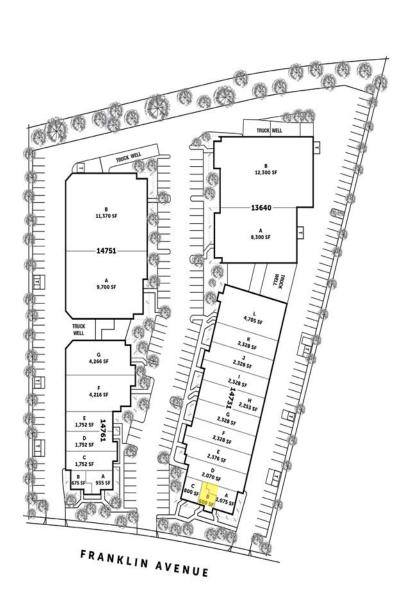

# 14731 Franklin Ave., Unit B Tustin, CA

600 SF Office Unit

# 14721

This information has been furnished from sources which we deem reliable; however, we do not guarantee its accuracy and assume no liability. Do not rely on any of the information contained herein without verifying it yourself directly with the listing broker or owner.