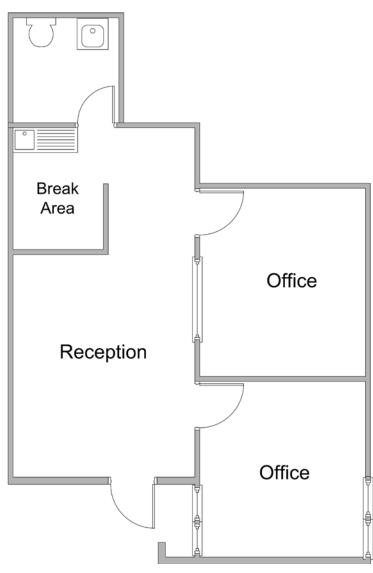

## **UNIT FEATURES:**

- Two Private Offices
- Reception Area
- Coffee Bar
- Dedicated Restroom
- Dedicated HVAC
- Street Frontage Along Franklin Ave

## **DAVID KLING**

david@tricorealty.com License #01965659

**FOR** 

14731 Franklin Ave., Unit B **Tustin, CA** 

**SUBLEASE** 

600 SF Office Unit

\*Floorplans Not to Scale