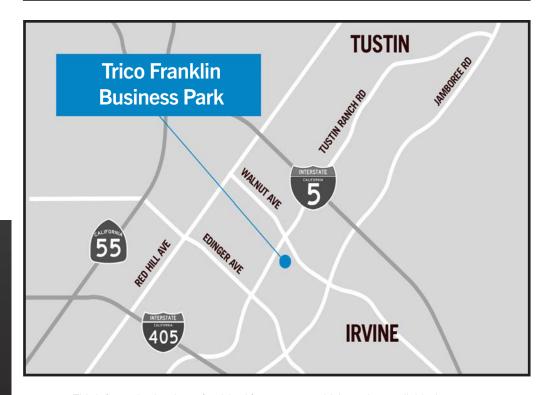

# 14731 Franklin Ave., Unit B Tustin, CA

600 SF Office Unit

# **SITE HIGHLIGHTS:**

- Business Park Environment
- Excellent Access to the 5 Freeway
- Retail and Restaurant Amenities Neaby
- Professional Property Management
- •Zoning: PC IND