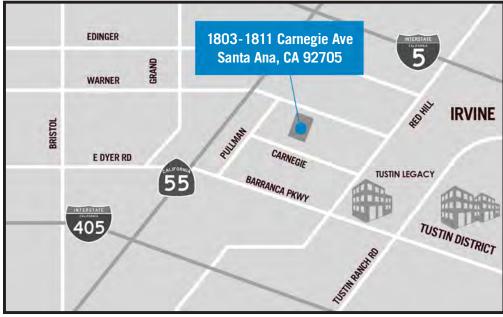

### OTHER FEATURES:

- Two Restrooms
- Exterior LED Lighting
- Adjacent to the New Tustin Legacy Development
- Conveniently located near the 55, 405 and 5 freeways

1811 Carnegie Ave, Santa Ana, CA 92705

This information has been furnished from sources which we deem reliable; however, we do not guarantee its accuracy and assume no liability. Do not rely on any of the information contained herein without verifying it yourself directly with the listing broker or owner.

# 1811 Carnegie Avenue, Santa Ana, CA, 92705 5,600 Sq. Ft.