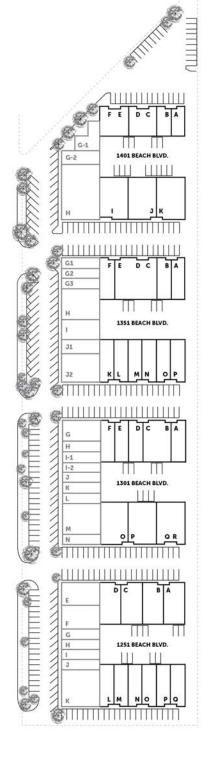

# BEACH BOULEVARD

| 1401 BEACH BOULEVARD |          | 1301 BEACH BOULEVARD |          |
|----------------------|----------|----------------------|----------|
| UNIT                 |          | UNIT                 |          |
| Α                    | 1,005 SF | Α                    | 1,497 SF |
| В                    | 1,005 SF | B/C                  | 2,994 SF |
| C/D                  | 2,010 SF | D                    | 1,497 SF |
| E/F                  | 2,010 SF | Е                    | 1,497 SF |
| Ī                    | 3,577 SF | F                    | 1,497 SF |
| J                    | 2,700 SF | 0                    | 2,238 SF |
| K                    | 2,701 SF | Р                    | 2,240 SF |
|                      |          | Q/R                  | 4,501 SF |
| 1351 BEACH BOULEVARD |          | 1251 BEACH BOULEVARD |          |
| 1351 BEACH BOULEVARD |          | 1251 BEACH BOULEVARD |          |
| UNIT                 |          | UNIT                 |          |
| Α                    | 1,497 SF | Α                    | 2,244 SF |
| В                    | 1,497 SF | В                    | 2,244 SF |
| C/D/E                | 4,491 SF | C                    | 2,244 SF |
| F                    | 1,497 SF | D                    | 2,244 SF |
| K                    | 1,497 SF | L                    | 1,005 SF |
| L                    | 1,497 SF | M                    | 1,005 SF |
| M/N                  | 2,994 SF | N                    | 1,005 SF |
| O/P                  | 2,994 SF | 0                    | 1,005 SF |
|                      |          | P                    | 1,005 SF |
|                      |          | Q                    | 1,005 SF |