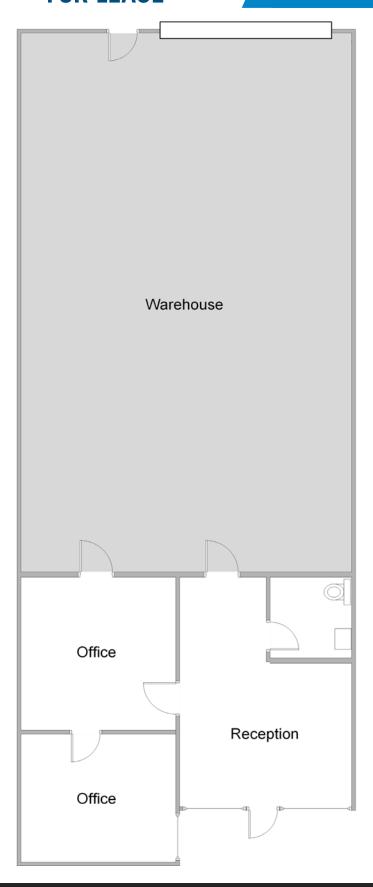

#### **FEATURING**

- Air Conditioned Offices
- LED Lighting
- 10'x10' Ground Level Doors
- 60-100 Amps, 208 Volt, 3 Phase
- Exterior Security LED Lighting
- Corner of Beach Blvd
  & Imperial Hwy
- Retail Units Available, Too

## INDUSTRIAL UNITS FOR LEASE

• 1,000-4,500 Square Foot Units