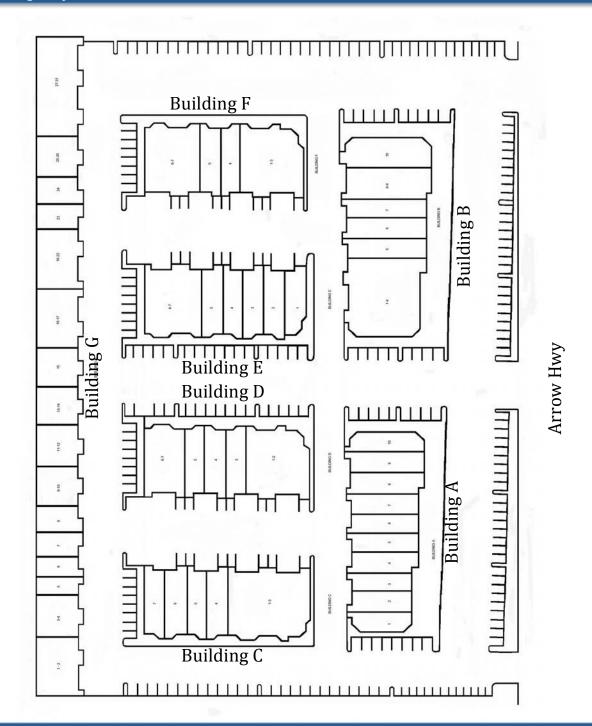

# **Montclair Business Center**

4650 Arrow Highway, Montclair CA 91763

Street Frontage Units

# **Montclair Business Center**

4650 Arrow Highway, Montclair CA 91763

Office & Industrial Space