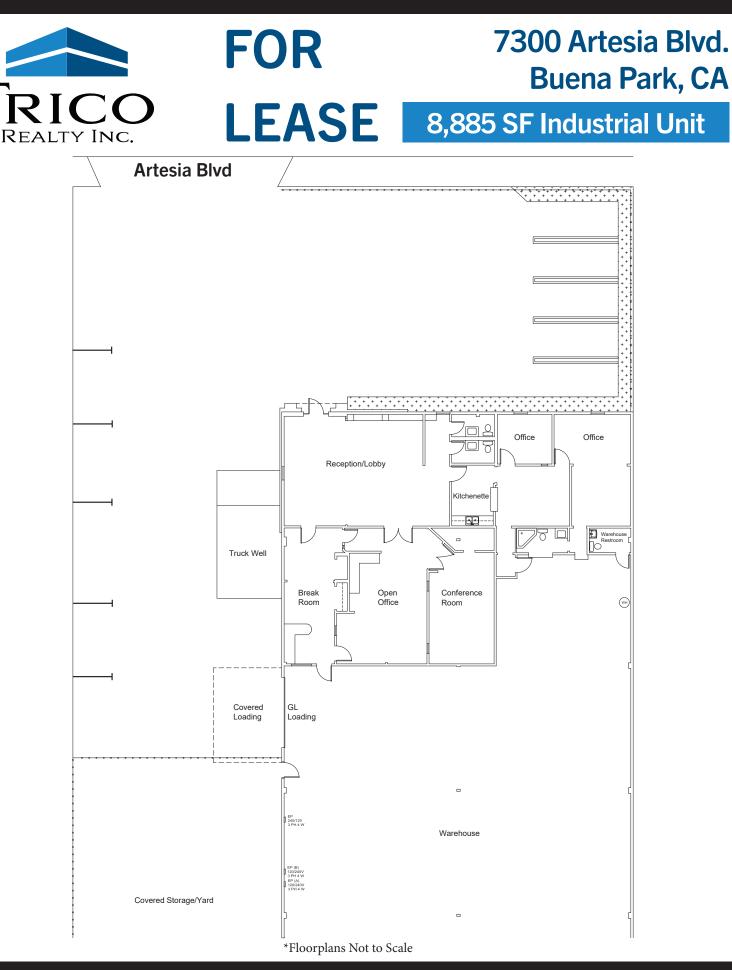

# SITE HIGHLIGHTS:

- 8,885 SF Freestanding Industrial Jewel Box
- Street Frontage on Artesia
- Perfectly Positioned Between LA and OC
- Direct Access to 5 and 91 Freeways
- Private Fenced Yard and Parking
- 2,984 SF Office
- Exterior Truckwell
- Two (2) Ground Level Doors
- 14' Clearance Height
- Covered Loading and Storage Areas
- Break Room
- Kitchenette
- Four (4) Restrooms

# FOR7300 Artesia Blvd.<br/>Buena Park, CALEASE8,885 SF Industrial Unit

This information has been furnished from sources which we deem reliable; however, we do not guarantee its accuracy and assume no liability. Do not rely on any of the information contained herein without verifying it yourself directly with the listing broker or owner.