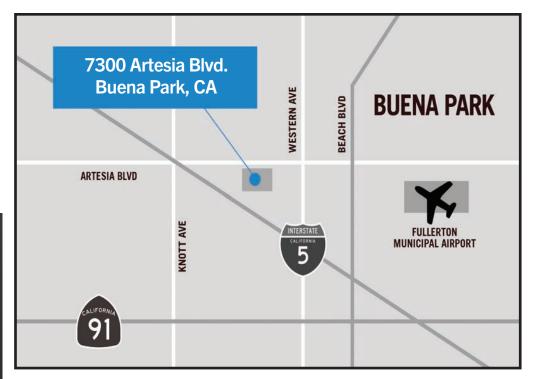

# FOR7300 Artesia Blvd.<br/>Buena Park, CALEASE8,885 SF Industrial Unit

This information has been furnished from sources which we deem reliable; however, we do not guarantee its accuracy and assume no liability. Do not rely on any of the information contained herein without verifying it yourself directly with the listing broker or owner.